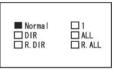

# REPEAT

This function allows you to select the ways of selecting and repeating the music or song.

| NORMAL | Plays the whole music or song once.                 |  |
|--------|-----------------------------------------------------|--|
| 1      | Repeats playing the selected music or song.         |  |
| DIR    | Repeats playing the selected folder.                |  |
| ALL    | Sequentially repeats playing the whole unlimitedly. |  |
| R.DIR  | Repeats playing the folder at random.               |  |
| R.ALL  | Unlimitedly plays the whole at random.              |  |